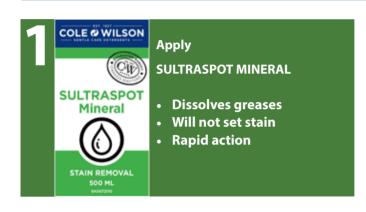

# **Treating UNKNOWN stains? Follow the 1-2-3 method.**

Rinse & dry

**PROTEIN STAINS?** (from living organisms)