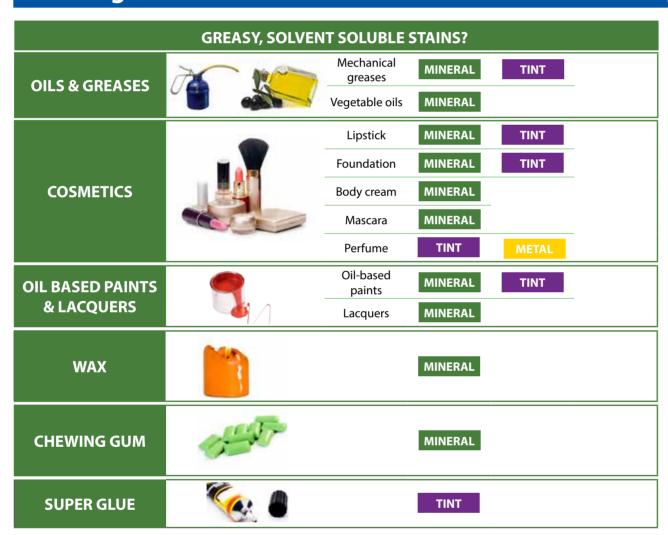

## Treating KNOWN stains? Use stain removal chart. Use products from left to right. Only apply 2nd or 3rd product if stain persists.

| COLOURED / 1           | 「ANNIN (yellow/bro | wn) STAINS 2           | (from plan | ts or the Fa | rth)  |
|------------------------|--------------------|------------------------|------------|--------------|-------|
| VEGETABLES             | TARKIN (yellow/bro | Vegetables             | COLOR      | ts of the La | (II)  |
|                        |                    | Sauce<br>(vegetable)   | MINERAL    | PROTEIN      | COLOR |
| FRUIT                  |                    | Fruit & fruit<br>juice | PROTEIN    | COLOR        |       |
|                        |                    | Jam                    | PROTEIN    | COLOR        |       |
| GRASS & PLANTS         | W. A. hu. w        |                        | COLOR      |              |       |
| ТОВАССО                | 1                  |                        | MINERAL    | PROTEIN      |       |
| WINE (RED OR<br>WHITE) | *                  |                        | PROTEIN    | COLOR        |       |
| COFFEE                 |                    | Regular<br>coffee      | COLOR      |              |       |
|                        |                    | Coffee + cream         | PROTEIN    | COLOR        |       |
| TEA                    | 7-3                | Regular<br>tea         | COLOR      |              |       |
|                        |                    | Tea + milk             | PROTEIN    | COLOR        |       |
| BEER                   |                    |                        | PROTEIN    | COLOR        |       |