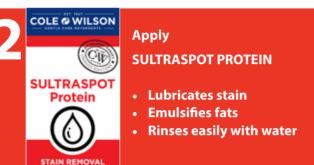

# **Treating UNKNOWN stains? Follow the 1-2-3 method.**

Rinse & dry

**PROTEIN STAINS?** (from living organisms)