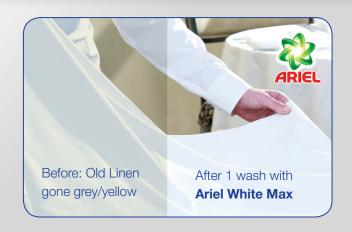

# **E**ffective

- Helps keep linen impeccably white like new for longerversus wash without \$4 White Max.
- Restores whiteness in 1 wash when using the rejuvenation cycle with S4 White Max.
- Prolongs whiteness wash after wash
- To be used with S1 Actilift Detergent.
- Does not contain bleach. Contains brightening agents.